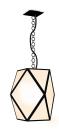

## **Muse Collection**

Contardi Outdoor Satin Medium Suspension Lamp SKU 15.7"W x 15.7"D x 74.7"H

Contardi Outdoor Satin Large Suspension Lamp SKU 23.6"W x 23.6"D x 82.6"H

Contardi Outdoor Medium Suspension Lamp SKU 15.7"W x 15.7"D x 74.7"H

Contardi Outdoor Large Suspension Lamp SKU 23.6"W x 23.6"D x 82.6"H

Contardi Outdoor Satin Large Lantern - Battery Powered SKU 23.6"W x 23.6"D x 23.6"H

Contardi Outdoor Satin Small Lantern - Battery Powered SKU 9.8"W x 9.8"D x 9.8"H