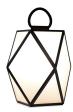

Contardi Outdoor Large Suspension Lamp SKU 23.6"W x 23.6"D x 82.6"H

Contardi Outdoor Satin Large Lantern - Battery Powered SKU 23.6"W x 23.6"D x 23.6"H

Contardi Outdoor Satin Small Lantern - Battery Powered SKU 9.8"W x 9.8"D x 9.8"H

Contardi Outdoor Satin Medium Lantern - Battery Powered SKU 15.7"W x 15.7"D x 15.7"H

Contardi Outdoor Satin Medium Lantern - Wired SKU 15.7"W x 15.7"D x 15.7"H

Contardi Outdoor Satin Large Lantern - Wired SKU 23.6"W x 23.6"D x 23.6"H