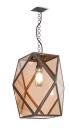

Contardi Outdoor Satin Medium Lantern - Battery Powered SKU 15.7"W x 15.7"D x 15.7"H

Contardi Outdoor Satin Medium Lantern - Wired SKU 15.7"W x 15.7"D x 15.7"H

Contardi Outdoor Satin Large Lantern - Wired SKU 23.6"W x 23.6"D x 23.6"H

SKU 23.6"W x 23.6"D x 23.6"H

Contardi Outdoor Large Lantern - Battery Powered Contardi Outdoor Medium Lantern - Battery Powered Contardi Outdoor Small Lantern - Battery Powered SKU 15.7"W x 15.7"D x 15.7"H