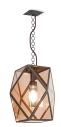

Contardi Outdoor Large Suspension Lamp SKU 23.6"W x 23.6"D x 82.6"H

Contardi Outdoor Satin Large Lantern - Battery Powered SKU 23.6"W x 23.6"D x 23.6"H

Contardi Outdoor Satin Small Lantern - Battery Powered SKU 9.8"W x 9.8"D x 9.8"H

Contardi Outdoor Satin Medium Lantern - Battery Powered SKU 15.7"W x 15.7"D x 15.7"H

Contardi Outdoor Satin Medium Lantern - Wired SKU 15.7"W x 15.7"D x 15.7"H

Contardi Outdoor Satin Large Lantern - Wired SKU 23.6"W x 23.6"D x 23.6"H