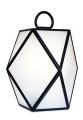

SKU 23.6"W x 23.6"D x 23.6"H

Contardi Outdoor Large Lantern - Battery Powered Contardi Outdoor Medium Lantern - Battery Powered Contardi Outdoor Small Lantern - Battery Powered SKU 15.7"W x 15.7"D x 15.7"H