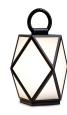

Contardi Outdoor Satin Medium Lantern - Battery Powered SKU 15.7"W x 15.7"D x 15.7"H

Contardi Outdoor Satin Medium Lantern - Wired SKU 15.7"W x 15.7"D x 15.7"H

Contardi Outdoor Satin Large Lantern - Wired SKU 23.6"W x 23.6"D x 23.6"H

SKU 23.6"W x 23.6"D x 23.6"H

Contardi Outdoor Large Lantern - Battery Powered Contardi Outdoor Medium Lantern - Battery Powered Contardi Outdoor Small Lantern - Battery Powered SKU 15.7"W x 15.7"D x 15.7"H