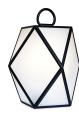

SKU 23.6"W x 23.6"D x 23.6"H

Contardi Outdoor Large Lantern - Battery Powered Contardi Outdoor Medium Lantern - Battery Powered Contardi Outdoor Small Lantern - Battery Powered SKU 15.7"W x 15.7"D x 15.7"H

SKU 9.9"W x 9.9"D x 9.9"H

Contardi Outdoor Large Lantern - Wired SKU 23.6"W x 23.6"D x 23.6"H

Contardi Outdoor Medium Lantern - Wired SKU 15.7"W x 15.7"D x 15.7"H