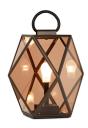

SKU 23.6"W x 23.6"D x 23.6"H

Contardi Outdoor Large Lantern - Battery Powered Contardi Outdoor Medium Lantern - Battery Powered Contardi Outdoor Small Lantern - Battery Powered SKU 15.7"W x 15.7"D x 15.7"H

SKU 9.9"W x 9.9"D x 9.9"H

Contardi Outdoor Large Lantern - Wired SKU 23.6"W x 23.6"D x 23.6"H

Contardi Outdoor Medium Lantern - Wired SKU 15.7"W x 15.7"D x 15.7"H