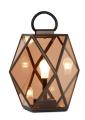

SKU 23.6"W x 23.6"D x 23.6"H

Contardi Outdoor Large Lantern - Battery Powered Contardi Outdoor Medium Lantern - Battery Powered Contardi Outdoor Small Lantern - Battery Powered SKU 15.7"W x 15.7"D x 15.7"H

SKU 9.9"W x 9.9"D x 9.9"H

Contardi Outdoor Large Lantern - Wired SKU 23.6"W x 23.6"D x 23.6"H

Contardi Outdoor Medium Lantern - Wired SKU 15.7"W x 15.7"D x 15.7"H