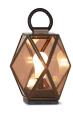

SKU 23.6"W x 23.6"D x 23.6"H

Contardi Outdoor Large Lantern - Battery Powered Contardi Outdoor Medium Lantern - Battery Powered Contardi Outdoor Small Lantern - Battery Powered SKU 15.7"W x 15.7"D x 15.7"H