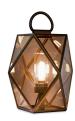

SKU 23.6"W x 23.6"D x 23.6"H

Contardi Outdoor Large Lantern - Battery Powered Contardi Outdoor Medium Lantern - Battery Powered Contardi Outdoor Small Lantern - Battery Powered SKU 15.7"W x 15.7"D x 15.7"H

SKU 9.9"W x 9.9"D x 9.9"H

Contardi Outdoor Large Lantern - Wired SKU 23.6"W x 23.6"D x 23.6"H

Contardi Outdoor Medium Lantern - Wired SKU 15.7"W x 15.7"D x 15.7"H