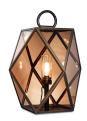

Contardi Outdoor Satin Medium Lantern - Battery Powered SKU 15.7"W x 15.7"D x 15.7"H

Contardi Outdoor Satin Medium Lantern - Wired SKU 15.7"W x 15.7"D x 15.7"H

Contardi Outdoor Satin Large Lantern - Wired SKU 23.6"W x 23.6"D x 23.6"H

SKU 23.6"W x 23.6"D x 23.6"H

Contardi Outdoor Large Lantern - Battery Powered Contardi Outdoor Medium Lantern - Battery Powered Contardi Outdoor Small Lantern - Battery Powered SKU 15.7"W x 15.7"D x 15.7"H