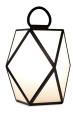

SKU 23.6"W x 23.6"D x 23.6"H

Contardi Outdoor Large Lantern - Battery Powered Contardi Outdoor Medium Lantern - Battery Powered Contardi Outdoor Small Lantern - Battery Powered SKU 15.7"W x 15.7"D x 15.7"H

SKU 9.9"W x 9.9"D x 9.9"H

Contardi Outdoor Large Lantern - Wired SKU 23.6"W x 23.6"D x 23.6"H

Contardi Outdoor Medium Lantern - Wired SKU 15.7"W x 15.7"D x 15.7"H