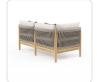

# Georgica LF 2-Seat Sofa

# SKU 9061

# Product Info

- Product displayed in our suggested finish. Made to order options are available in our wide variety of teak colors
- Frame designed using premium sourced teak from Indonesia. Unfinished Teak will
  weather naturally and change color over time due to exterior elements. Review our Teak
  Care and Maintenance for more information
- Cushion set is available in our own premium <u>Giati Elements fabric</u>, in all Sunbrella fabrics or COM. Zippers are corrosion resistant.
- Seat cushion contains our standard outdoor, quick-dry reticulated foam core for efficient drainage and mildew resistance
- Back cushion is an outdoor poly-fiber fill to provide exceptional comfort
- Cushions that follow the frame contour may come non-reversible. Full reversibility may be custom specified. Attachment method will include d-ring or velcro straps
- Throw pillows are available in a variety of shapes and sizes, priced separately
- Our furniture covers are highly recommended to protect furniture from natural outdoor elements and to improve longevity. Learn more about <u>Care and Maintenance</u>