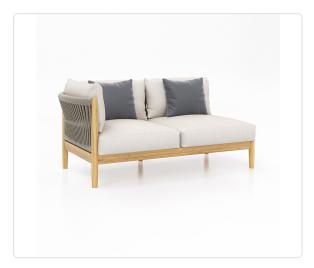

# Georgica LF 2-Seat Sofa

# SKU 9061

# Product Info

- Product displayed in our suggested finish. Made to order options are available in our wide variety of teak colors
- Frame designed using premium sourced teak from Indonesia. Unfinished Teak will
  weather naturally and change color over time due to exterior elements. Review our Teak
  Care and Maintenance for more information
- Cushion set is available in our own premium <u>Giati Elements fabric</u>, in all Sunbrella fabrics or COM. Zippers are corrosion resistant.
- Seat cushion contains our standard outdoor, quick-dry reticulated foam core for efficient drainage and mildew resistance
- Back cushion is an outdoor poly-fiber fill to provide exceptional comfort
- Cushions that follow the frame contour may come non-reversible. Full reversibility may be custom specified. Attachment method will include d-ring or velcro straps
- Throw pillows are available in a variety of shapes and sizes, priced separately
- Our furniture covers are highly recommended to protect furniture from natural outdoor elements and to improve longevity. Learn more about <u>Care and Maintenance</u>

# Product Spec

| Width                | 63.5"   |
|----------------------|---------|
| Depth                | 34.5"   |
| Height               | 27"     |
| Seat Height          | 16.5"   |
| СОМ                  | 6 yards |
| Materials Specs      | Rope    |
| Net Weight (approx.) | 85 lbs  |
| Outdoor              | Yes     |