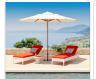

## Eden Umbrellas Square Umbrella

SKU

Product Info

- The Eden Classic Umbrella is the most durable umbrella ever constructed, designed to withstand damage from wind, water and sun.
- Available with the option of our Classic Hub System in non-corrosive, chromed sandcast brass, or our Market Hub System in teak wood.
- The sunfast canopy receives triple reinforced stitches at stress points and is often specified for high wind and heavy-use commercial installations.

Eden Classic Square Umbrella is available in:

- 6' Square
- 8' Square
- 9' Square

Available Bases, in Powder Coated Stainless Steel:

- 23" Round / 90 & 140 lbs
- 20" Square / 70 lbs
- 24" Square / 90 & 140 lbs
- Square Base is available with optional side rollers or locking castors.