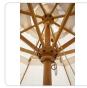

## Eden Umbrellas Square Umbrella

SKU

Product Info

- The Eden Classic Umbrella is the most durable umbrella ever constructed, designed to withstand damage from wind, water and sun.
- Available with the option of our Classic Hub System in non-corrosive, chromed sandcast brass, or our Market Hub System in teak wood.
- The sunfast canopy receives triple reinforced stitches at stress points and is often specified for high wind and heavy-use commercial installations.

Eden Classic Square Umbrella is available in:

- 6' Square
- 8' Square
- 9' Square

Available Bases, in Powder Coated Stainless Steel:

- 23" Round / 90 & 140 lbs
- 20" Square / 70 lbs
- 24" Square / 90 & 140 lbs
- Square Base is available with optional side rollers or locking castors.