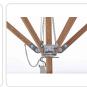

## Eden Umbrellas Square Umbrella

SKU

Product Info

- The Eden Classic Umbrella is the most durable umbrella ever constructed, designed to withstand damage from wind, water and sun.
- Available with the option of our Classic Hub System in non-corrosive, chromed sandcast brass, or our Market Hub System in teak wood.
- The sunfast canopy receives triple reinforced stitches at stress points and is often specified for high wind and heavy-use commercial installations.