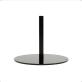

Eden Classic Square Umbrella is available in:

- 6' Square
- 8' Square
- 9' Square

Available Bases, in Powder Coated Stainless Steel:

- 23" Round / 90 & 140 lbs
- 20" Square / 70 lbs
- 24" Square / 90 & 140 lbs
- Square Base is available with optional side rollers or locking castors.