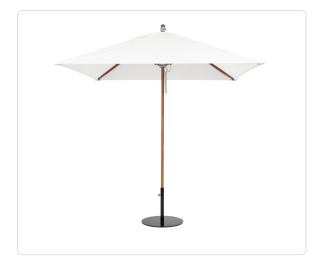

## Eden Umbrellas Square Umbrella

SKU

Product Info

- The Eden Classic Umbrella is the most durable umbrella ever constructed, designed to withstand damage from wind, water and sun.
- Available with the option of our Classic Hub System in non-corrosive, chromed sandcast brass, or our Market Hub System in teak wood.
- The sunfast canopy receives triple reinforced stitches at stress points and is often specified for high wind and heavy-use commercial installations.

Eden Classic Square Umbrella is available in:

- 6' Square
- 8' Square
- 9' Square

Available Bases, in Powder Coated Stainless Steel:

- 23" Round / 90 & 140 lbs
- 20" Square / 70 lbs
- 24" Square / 90 & 140 lbs
- Square Base is available with optional side rollers or locking castors.