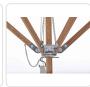

### Product Info

- The Eden Classic Umbrella is the most durable umbrella ever constructed, designed to withstand damage from wind, water and sun.
- Available with the option of our Classic Hub System in non-corrosive, chromed sandcast brass, or our Market Hub System in teak wood.
- The sunfast canopy receives triple reinforced stitches at stress points and is often specified for high wind and heavy-use commercial installations.