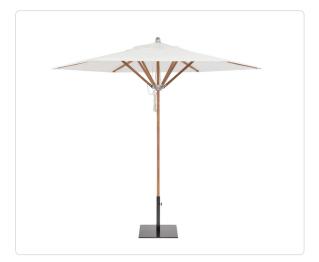

# Eden Umbrellas Hexagon Umbrella

### Product Info

- The Eden Classic Umbrella is the most durable umbrella ever constructed, designed to withstand damage from wind, water and sun.
- Available with the option of our Classic Hub System in non-corrosive, chromed sandcast brass, or our Market Hub System in teak wood.
- The sunfast canopy receives triple reinforced stitches at stress points and is often specified for high wind and heavy-use commercial installations.

Eden Classic Hexagon Umbrella is available in:

- 7' Hexagon
- 8' Hexagon
- 9' Hexagon
- 10' Hexagon

Available Bases, in Powder Coated Stainless Steel:

- 23" Round / 90 & 140 lbs
- 20" Square / 70 lbs
- 24" Square / 90 & 140 lbs
- Square Base is available with optional side rollers or locking castors.