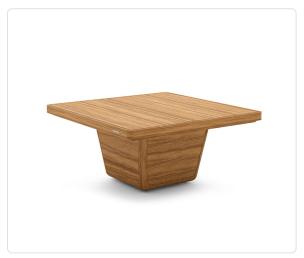

## Cobi Coffee Table (31in) - High

#### Product Info

Cobi is by American designer Matthew Townsend, who sought to create a new range of coffee tables that would complement several of Manutti's already existing furniture collections. A true example of craftsmanship, Cobi is beautiful in its standard brushed teak or teak scuro finish.

#### Product Spec

| Width           | 31.1" |
|-----------------|-------|
| Depth           | 31.1" |
| Height          | 14.6" |
| Materials Specs | Teak  |
| Outdoor         | Yes   |