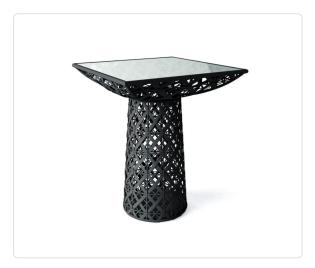

# **Reverie Square Dining Table (24in)**

### Product Info

- Product displayed in our suggested finish. Made to order options are available in our wide variety of powder coat and outdoor rattan colors
- Frame designed in a durable powder coated aluminum and wrapped in an allweather outdoor rattan
- Our furniture covers are highly recommended to protect furniture from natural outdoor elements and to improve longevity. Learn more about <u>Care and</u> <u>Maintenance</u>

### Product Spec

| Width                | 23.6"              |
|----------------------|--------------------|
| Depth                | 23.6"              |
| Height               | 29"                |
| Materials Specs      | All-Weather Wicker |
| Outdoor              | Yes                |
| Net Weight (approx.) | 25 lbs             |