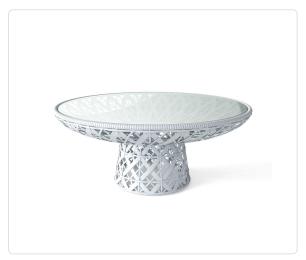

## **Reverie Round Coffee Table (Ø 32in)**

### Product Info

- Product displayed in our suggested finish. Made to order options are available in our wide variety of powder coat and outdoor rattan colors
- Frame designed in a durable powder coated aluminum and wrapped in an allweather outdoor rattan
- Our furniture covers are highly recommended to protect furniture from natural outdoor elements and to improve longevity. Learn more about <u>Care and</u> <u>Maintenance</u>

### Product Spec

| Diameter             | 31.5               |
|----------------------|--------------------|
| Height               | 13.8"              |
| Materials Specs      | All-Weather Wicker |
| Net Weight (approx.) | 22 lbs             |
| Outdoor              | Yes                |