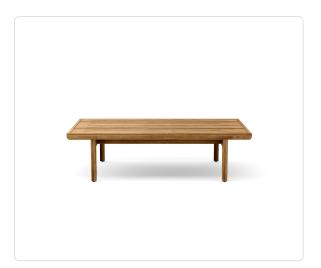

## Tessera Coffee Table (48in)

## SKU 16012T

## Product Info

- Product displayed in our suggested finish. Made to order options are available in our wide variety of teak colors
- Frame designed using premium sourced teak from Indonesia. Unfinished Teak will weather naturally and change color over time due to exterior elements. Review our Teak Care and Maintenance for more information
- Our furniture covers are highly recommended to protect furniture from natural outdoor elements and to improve longevity. Learn more about <u>Care and Maintenance</u>

## Product Spec

| Width           | 48"  |
|-----------------|------|
| Depth           | 30"  |
| Height          | 13"  |
| Materials Specs | Teak |
| Outdoor         | Yes  |