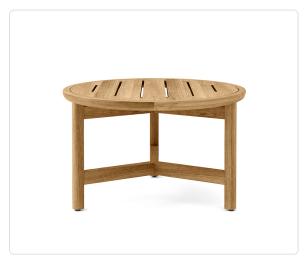

## **Tessera Low End Table (Ø 26in)**

## Product Info

- Product displayed in our suggested finish. Made to order options are available in our wide variety of teak colors
- Frame designed using premium sourced teak from Indonesia. Unfinished Teak will weather naturally and change color over time due to exterior elements.
  Review our Teak <u>Care and Maintenance</u> for more information
- Our furniture covers are highly recommended to protect furniture from natural outdoor elements and to improve longevity. Learn more about <u>Care and Maintenance</u>

## Product Spec

| Diameter             | 26     |
|----------------------|--------|
| Height               | 16.5"  |
| Materials Specs      | Teak   |
| Net Weight (approx.) | 44 lbs |
| Outdoor              | Yes    |