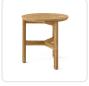

## Tessera Tall End Table (Ø 19in)

SKU 16011T-47

Product Info

- Product displayed in our suggested finish. Made to order options are available in our wide variety of teak colors
- Frame designed using premium sourced teak from Indonesia. Unfinished Teak will weather naturally and change color over time due to exterior elements. Review our Teak Care and Maintenance for more information
- Our furniture covers are highly recommended to protect furniture from natural outdoor elements and to improve longevity. Learn more about <u>Care and Maintenance</u>

## Product Spec

| Diameter        | 18.5   |
|-----------------|--------|
| Height          | 20"    |
| Materials Specs | Teak   |
| Outdoor         | Yes    |
| Net Weight      | 29 lbs |