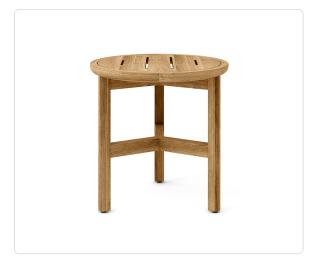

## Tessera Tall End Table (Ø 19in)

SKU 16011T-47

Product Info

- Product displayed in our suggested finish. Made to order options are available in our wide variety of teak colors
- Frame designed using premium sourced teak from Indonesia. Unfinished Teak will weather naturally and change color over time due to exterior elements. Review our Teak Care and Maintenance for more information
- Our furniture covers are highly recommended to protect furniture from natural outdoor elements and to improve longevity. Learn more about <u>Care and Maintenance</u>

## Product Spec

| Diameter        | 18.5   |
|-----------------|--------|
| Height          | 20"    |
| Materials Specs | Teak   |
| Outdoor         | Yes    |
| Net Weight      | 29 lbs |