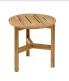

## Tessera Tall End Table (Ø 19in)

SKU 16011T-47

Product Info

- Product displayed in our suggested finish. Made to order options are available in our wide variety of teak colors
- Frame designed using premium sourced teak from Indonesia. Unfinished Teak will weather naturally and change color over time due to exterior elements. Review our Teak Care and Maintenance for more information
- Our furniture covers are highly recommended to protect furniture from natural outdoor elements and to improve longevity. Learn more about <u>Care and Maintenance</u>

## Product Spec

| Diameter        | 18.5   |
|-----------------|--------|
| Height          | 20"    |
| Materials Specs | Teak   |
| Outdoor         | Yes    |
| Net Weight      | 29 lbs |