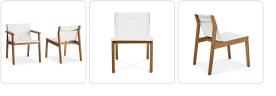

## **Tessera Dining Side Chair**

## Product Info

Product Spec

- Product displayed in our suggested finish. Made to order options are available in our wide variety of teak and mesh colors
- Frame designed using premium sourced teak from Indonesia. Unfinished Teak will weather naturally and change color over time due to exterior elements. Review our Teak Care and Maintenance for more information
- Mesh sling is engineered with to be breathable, sturdy and UV resistant
- Optional Cushion is available in our own premium <u>Giati Elements fabric</u>, in all Sunbrella fabrics or COM. Zippers are corrosion resistant.
- Our furniture covers are highly recommended to protect furniture from natural outdoor
  elements and to improve longevity. Learn more about <u>Care and Maintenance</u>