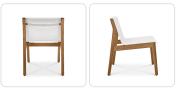

## **Tessera Dining Side Chair**

## Product Info

Product Spec

- Product displayed in our suggested finish. Made to order options are available in our wide variety of teak and mesh colors
- Frame designed using premium sourced teak from Indonesia. Unfinished Teak will weather naturally and change color over time due to exterior elements. Review our Teak Care and Maintenance for more information
- Mesh sling is engineered with to be breathable, sturdy and UV resistant
- Optional Cushion is available in our own premium <u>Giati Elements fabric</u>, in all Sunbrella fabrics or COM. Zippers are corrosion resistant.
- Our furniture covers are highly recommended to protect furniture from natural outdoor
  elements and to improve longevity. Learn more about <u>Care and Maintenance</u>