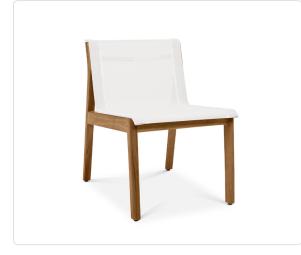

## **Tessera Dining Side Chair**

## Product Info

Product Spec

- Product displayed in our suggested finish. Made to order options are available in our wide variety of teak and mesh colors
- Frame designed using premium sourced teak from Indonesia. Unfinished Teak will weather naturally and change color over time due to exterior elements. Review our Teak Care and Maintenance for more information
- Mesh sling is engineered with to be breathable, sturdy and UV resistant
- Optional Cushion is available in our own premium <u>Giati Elements fabric</u>, in all Sunbrella fabrics or COM. Zippers are corrosion resistant.
- Our furniture covers are highly recommended to protect furniture from natural outdoor
  elements and to improve longevity. Learn more about <u>Care and Maintenance</u>

| Width           | 21"    |
|-----------------|--------|
| Depth           | 26.5"  |
| Height          | 29.75" |
| Seat Height     | 17.7"  |
| СОМ             | 1 yard |
| Materials Specs | Mesh   |
| Outdoor         | Yes    |