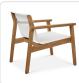

# Tessera Lounge Armchair

#### Product Info

- Product displayed in our suggested finish. Made to order options are available in our wide variety of teak and mesh colors
- Frame designed using premium sourced teak from Indonesia. Unfinished Teak will weather naturally and change color over time due to exterior elements. Review our Teak Care and Maintenance for more information
- $\bullet$  Mesh sling is engineered with to be breathable, sturdy and UV resistant
- Optional Cushion is available in our own premium Giati Elements fabric, in all Sunbrella fabrics or COM. Zippers are corrosion resistant.
- Our furniture covers are highly recommended to protect furniture from natural outdoor elements and to improve longevity. Learn more about <u>Care and Maintenance</u>

## Product Spec

| Width           | 25.5"   |
|-----------------|---------|
| Depth           | 28"     |
| Height          | 27"     |
| Seat Height     | 15"     |
| Arm Height      | 21.7 "  |
| СОМ             | 3 yards |
| Materials Specs | Mesh    |
| Outdoor         | Yes     |