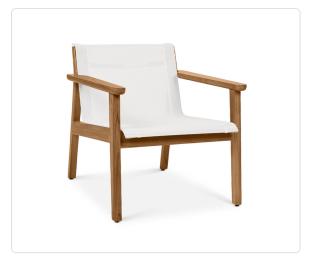

# Tessera Lounge Armchair

#### Product Info

- Product displayed in our suggested finish. Made to order options are available in our wide variety of teak and mesh colors
- Frame designed using premium sourced teak from Indonesia. Unfinished Teak will weather naturally and change color over time due to exterior elements. Review our Teak Care and Maintenance for more information
- $\bullet$  Mesh sling is engineered with to be breathable, sturdy and UV resistant
- Optional Cushion is available in our own premium Giati Elements fabric, in all Sunbrella fabrics or COM. Zippers are corrosion resistant.
- Our furniture covers are highly recommended to protect furniture from natural outdoor elements and to improve longevity. Learn more about <u>Care and Maintenance</u>

## Product Spec

| Width           | 25.5"   |
|-----------------|---------|
| Depth           | 28"     |
| Height          | 27"     |
| Seat Height     | 15"     |
| Arm Height      | 21.7 "  |
| СОМ             | 3 yards |
| Materials Specs | Mesh    |
| Outdoor         | Yes     |