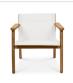

# Tessera Lounge Armchair

#### Product Info

- Product displayed in our suggested finish. Made to order options are available in our wide variety of teak and mesh colors
- Frame designed using premium sourced teak from Indonesia. Unfinished Teak will weather naturally and change color over time due to exterior elements. Review our Teak Care and Maintenance for more information
- $\bullet$  Mesh sling is engineered with to be breathable, sturdy and UV resistant
- Optional Cushion is available in our own premium Giati Elements fabric, in all Sunbrella fabrics or COM. Zippers are corrosion resistant.
- Our furniture covers are highly recommended to protect furniture from natural outdoor elements and to improve longevity. Learn more about <u>Care and Maintenance</u>

## Product Spec

| Width           | 25.5"   |
|-----------------|---------|
| Depth           | 28"     |
| Height          | 27"     |
| Seat Height     | 15"     |
| Arm Height      | 21.7 "  |
| СОМ             | 3 yards |
| Materials Specs | Mesh    |
| Outdoor         | Yes     |