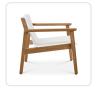

# Tessera Lounge Armchair

## SKU 1603

#### Product Info

- Product displayed in our suggested finish. Made to order options are available in our wide variety of teak and mesh colors
- Frame designed using premium sourced teak from Indonesia. Unfinished Teak will weather naturally and change color over time due to exterior elements. Review our Teak Care and Maintenance for more information
- $\bullet$  Mesh sling is engineered with to be breathable, sturdy and UV resistant
- Optional Cushion is available in our own premium Giati Elements fabric, in all Sunbrella fabrics or COM. Zippers are corrosion resistant.
- Our furniture covers are highly recommended to protect furniture from natural outdoor elements and to improve longevity. Learn more about <u>Care and Maintenance</u>