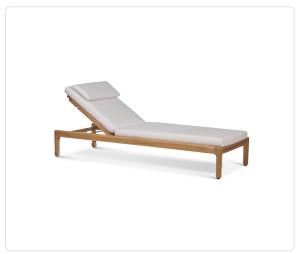

# **Laurel Chaise**

## Product Info

- Product displayed in our suggested finish. Made to order options are available in our wide variety of teak colors
- Frame designed using premium sourced teak from Indonesia. Unfinished Teak
  will weather naturally and change color over time due to exterior elements.
  Review our Teak <u>Care and Maintenance</u> for more information
- Cushion set is available in our own premium <u>Giati Elements fabric</u>, in all Sunbrella fabrics or COM. Zippers are corrosion resistant.
- Seat cushion contains our standard outdoor, quick-dry reticulated foam core for efficient drainage and mildew resistance
- Back cushion is an outdoor poly-fiber fill to provide exceptional comfort
- Cushions that follow the frame contour may come non-reversible. Full
  reversibility may be custom specified. Attachment method will include d-ring or
  velcro straps
- Throw pillows are available in a variety of shapes and sizes, priced separately
- Our furniture covers are highly recommended to protect furniture from natural outdoor elements and to improve longevity. Learn more about <u>Care and Maintenance</u>