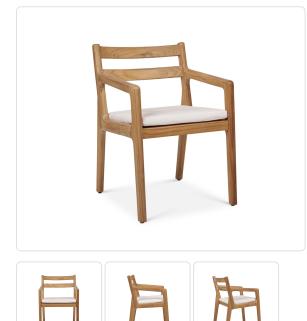

# Laurel Dining Arm Chair

## SKU 701

#### Product Info

- Product displayed in our suggested finish. Made to order options are available in our wide variety of teak colors
- Frame designed using premium sourced teak from Indonesia. Unfinished Teak will weather naturally and change color over time due to exterior elements. Review our Teak <u>Care and Maintenance</u> for more information
- Cushion set is available in our own premium <u>Giati Elements fabric</u>, in all Sunbrella fabrics or COM. Zippers are corrosion resistant.
- Seat cushion contains our standard outdoor, quick-dry reticulated foam core for efficient drainage and mildew resistance
- Cushions that follow the frame contour may come non-reversible. Full reversibility may be custom specified. Attachment method will include d-ring or velcro straps
- Our furniture covers are highly recommended to protect furniture from natural outdoor elements and to improve longevity. Learn more about <u>Care and</u> <u>Maintenance</u>