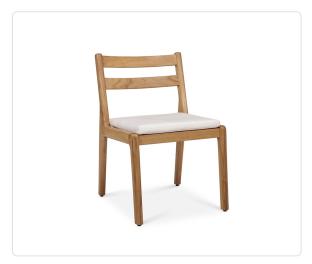

## **Laurel Dining Side Chair**

### Product Info

- Product displayed in our suggested finish. Made to order options are available in our wide variety of teak colors
- Frame designed using premium sourced teak from Indonesia. Unfinished Teak
  will weather naturally and change color over time due to exterior elements.
  Review our Teak <u>Care and Maintenance</u> for more information
- Cushion set is available in our own premium <u>Giati Elements fabric</u>, in all Sunbrella fabrics or COM. Zippers are corrosion resistant.
- Seat cushion contains our standard outdoor, quick-dry reticulated foam core for efficient drainage and mildew resistance
- Cushions that follow the frame contour may come non-reversible. Full reversibility may be custom specified. Attachment method will include d-ring or velcro straps
- Our furniture covers are highly recommended to protect furniture from natural outdoor elements and to improve longevity. Learn more about <u>Care and</u> <u>Maintenance</u>

#### **Product Spec**

| Width           | 21"     |
|-----------------|---------|
| Depth           | 24"     |
| Height          | 32"     |
| Seat Height     | 17.5"   |
| СОМ             | 2 yards |
| Materials Specs | Mesh    |
| Outdoor         | Yes     |