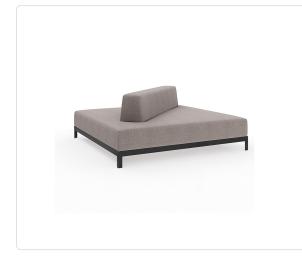

## More Comfort Large Daybed

## SKU 22024

## Product Info

- Product displayed in our suggested finish. Made to order options are available in our wide variety of powder coat colors
- Frame designed in a durable powder coated aluminum
- Cushion set is available in our own premium <u>Giati Elements fabric</u>, in all Sunbrella fabrics or COM. Zippers are corrosion resistant.
- Seat cushion contains our standard outdoor, quick-dry reticulated foam core for efficient drainage and mildew resistance
- Back cushion is an outdoor poly-fiber fill to provide exceptional comfort
- Cushions that follow the frame contour may come non-reversible. Full reversibility may be custom specified. Attachment method will include d-ring or velcro straps
- Throw pillows are available in a variety of shapes and sizes, priced separately
- Our furniture covers are highly recommended to protect furniture from natural outdoor elements and to improve longevity. Learn more about <u>Care and Maintenance</u>

## Product Spec

| Width                | 80"             |
|----------------------|-----------------|
| Depth                | 80"             |
| Height               | 30.75"          |
| Seat Height          | 16.75"          |
| СОМ                  | 18 yards        |
| Materials Specs      | Stainless Steel |
| Net Weight (approx.) | 100 lbs         |
| Outdoor              | Yes             |