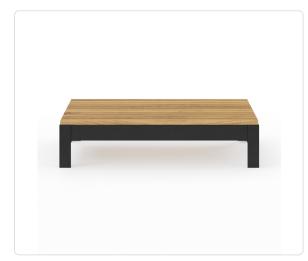

# More Comfort Coffee Table Infill (26in)

## SKU 2201126

#### Product Info

- Product displayed in our suggested finish. Made to order options are available in our wide variety of teak and metal colors
- Frame designed using powder coated aluminum and premium sourced teak from Indonesia. Unfinished Teak will weather naturally and change color over time due to exterior elements. Review our Teak <u>Care and Maintenance</u> for more information
- Our furniture covers are highly recommended to protect furniture from natural outdoor elements and to improve longevity. Learn more about <u>Care and</u> <u>Maintenance</u>

### Product Spec

| Width                | 26"             |
|----------------------|-----------------|
| Depth                | 34"             |
| Height               | 8.75"           |
| Materials Specs      | Stainless Steel |
| Net Weight (approx.) | 53 lbs          |
| Outdoor              | Yes             |