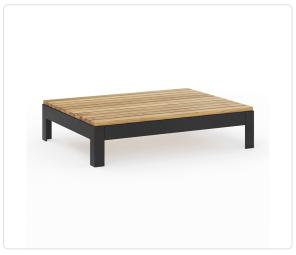

# More Comfort Coffee Table Corner Infill (34in)

#### Product Info

- Product displayed in our suggested finish. Made to order options are available in our wide variety of teak and metal colors
- Frame designed using powder coated aluminum and premium sourced teak from Indonesia. Unfinished Teak will weather naturally and change color over time due to exterior elements. Review our Teak <u>Care and Maintenance</u> for more information
- Our furniture covers are highly recommended to protect furniture from natural outdoor elements and to improve longevity. Learn more about <u>Care and Maintenance</u>

### **Product Spec**

| Width           | 34"             |
|-----------------|-----------------|
| Depth           | 34"             |
| Height          | 8.75"           |
| Materials Specs | Stainless Steel |
| Outdoor         | Yes             |