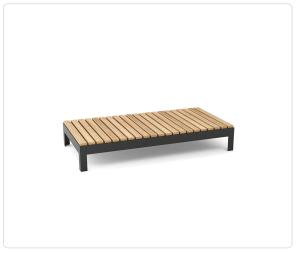

# **More Comfort Short Coffee Table (52in)**

#### SKU 2201252

## Product Spec

| Width                | 52"                                |
|----------------------|------------------------------------|
| Depth                | 26"                                |
| Table Height         | 12 "                               |
| Seat Height          | 16.75"                             |
| СОМ                  | 2 yds (per cushion, if applicable) |
| Materials Specs      | Stainless Steel                    |
| Net Weight (approx.) | 17 lbs                             |
| Outdoor              | Yes                                |