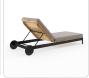

## More Comfort Adjustable Lounger

## SKU 2207

## Product Info

- Product displayed in our suggested finish. Made to order options are available in our wide variety of teak and metal colors
- Frame designed using powder coated aluminum and premium sourced teak from Indonesia. Unfinished Teak will weather naturally and change color over time due to exterior elements. Review our Teak Care and Maintenance for more information
- Cushion set is available in our own premium <u>Giati Elements fabric</u>, in all Sunbrella fabrics or COM. Zippers are corrosion resistant
- Seat cushion contains our standard outdoor, quick-dry reticulated foam core for efficient drainage and mildew resistance
- Back cushion is an outdoor poly-fiber fill to provide exceptional comfort
- Cushions that follow the frame contour may come non-reversible. Full reversibility may be custom specified. Attachment method will include d-ring or velcro straps
- Throw pillows are available in a variety of shapes and sizes, priced separately
- Our furniture covers are highly recommended to protect furniture from natural outdoor elements and to improve longevity. Learn more about <u>Care and Maintenance</u>

## **Product Spec**

| Width           | 30.5"           |
|-----------------|-----------------|
| Depth           | 8O"             |
| Height          | 12.75"          |
| Seat Height     | 14.5"           |
| СОМ             | 6 yards         |
| Materials Specs | Stainless Steel |
| Outdoor         | Yes             |