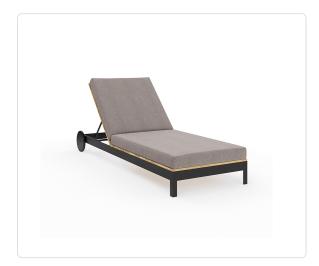

## More Comfort Adjustable Lounger

## SKU 2207

## Product Info

- Product displayed in our suggested finish. Made to order options are available in our wide variety of teak and metal colors
- Frame designed using powder coated aluminum and premium sourced teak from Indonesia. Unfinished Teak will weather naturally and change color over time due to exterior elements. Review our Teak Care and Maintenance for more information
- Cushion set is available in our own premium <u>Giati Elements fabric</u>, in all Sunbrella fabrics or COM. Zippers are corrosion resistant
- Seat cushion contains our standard outdoor, quick-dry reticulated foam core for efficient drainage and mildew resistance
- Back cushion is an outdoor poly-fiber fill to provide exceptional comfort
- Cushions that follow the frame contour may come non-reversible. Full reversibility may be custom specified. Attachment method will include d-ring or velcro straps
- Throw pillows are available in a variety of shapes and sizes, priced separately
- Our furniture covers are highly recommended to protect furniture from natural outdoor elements and to improve longevity. Learn more about <u>Care and Maintenance</u>

## **Product Spec**

| Width           | 30.5"           |
|-----------------|-----------------|
| Depth           | 8O"             |
| Height          | 12.75"          |
| Seat Height     | 14.5"           |
| СОМ             | 6 yards         |
| Materials Specs | Stainless Steel |
| Outdoor         | Yes             |