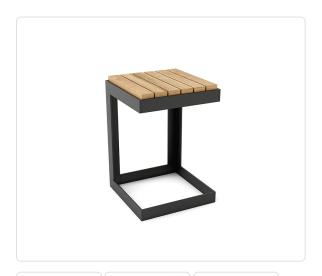

## **More Comfort C Side Table (14in)**

## SKU 22011

## Product Info

- Product displayed in our suggested finish. Made to order options are available in our wide variety of teak and metal colors
- Frame designed using powder coated aluminum and premium sourced teak from Indonesia. Unfinished Teak will weather naturally and change color over time due to exterior elements. Review our Teak <u>Care and Maintenance</u> for more information
- Our furniture covers are highly recommended to protect furniture from natural outdoor elements and to improve longevity. Learn more about <u>Care and Maintenance</u>

## **Product Spec**

| Width                | 14"             |
|----------------------|-----------------|
| Depth                | 14"             |
| Height               | 20.75"          |
| Materials Specs      | Stainless Steel |
| Net Weight (approx.) | 22 lbs          |
| Outdoor              | Yes             |