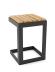

## **More Comfort C Side Table (14in)**

## SKU 22011

## Product Info

- Product displayed in our suggested finish. Made to order options are available in our wide variety of teak and metal colors
- Frame designed using powder coated aluminum and premium sourced teak from Indonesia. Unfinished Teak will weather naturally and change color over time due to exterior elements. Review our Teak <u>Care and Maintenance</u> for more information
- Our furniture covers are highly recommended to protect furniture from natural outdoor elements and to improve longevity. Learn more about <u>Care and Maintenance</u>

## **Product Spec**

| Width                | 14"             |
|----------------------|-----------------|
| Depth                | 14"             |
| Height               | 20.75"          |
| Materials Specs      | Stainless Steel |
| Net Weight (approx.) | 22 lbs          |
| Outdoor              | Yes             |