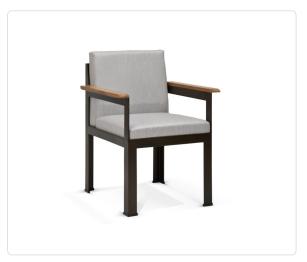

# **More Comfort Dining Arm Chair**

#### **SKU 2201**

## Product Info

- Product displayed in our suggested finish. Made to order options are available in our wide variety of teak and metal colors
- Frame designed using powder coated aluminum and premium sourced teak from Indonesia. Unfinished Teak will weather naturally and change color over time due to exterior elements. Review our Teak <u>Care and Maintenance</u> for more information
- Cushion set is available in our own premium <u>Giati Elements fabric</u>, in all Sunbrella fabrics or COM. Zippers are corrosion resistant
- Seat cushion contains our standard outdoor, quick-dry reticulated foam core for efficient drainage and mildew resistance
- Back cushion is an outdoor poly-fiber fill to provide exceptional comfort
- Cushions that follow the frame contour may come non-reversible. Full
  reversibility may be custom specified. Attachment method will include d-ring or
  velcro straps
- Our furniture covers are highly recommended to protect furniture from natural outdoor elements and to improve longevity. Learn more about <u>Care and Maintenance</u>

## **Product Spec**

| Width                | 23.5"           |
|----------------------|-----------------|
| Depth                | 22.5"           |
| Height               | 31.75"          |
| Seat Height          | 18"             |
| Arm Height           | 25.25 "         |
| СОМ                  | 2 yards         |
| Materials Specs      | Stainless Steel |
| Outdoor              | Yes             |
| Net Weight (approx.) | 26 lbs          |