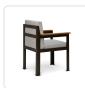

# **More Comfort Dining Arm Chair**

#### **SKU 2201**

## Product Info

- Product displayed in our suggested finish. Made to order options are available in our wide variety of teak and metal colors
- Frame designed using powder coated aluminum and premium sourced teak from Indonesia. Unfinished Teak will weather naturally and change color over time due to exterior elements. Review our Teak <u>Care and Maintenance</u> for more information
- Cushion set is available in our own premium <u>Giati Elements fabric</u>, in all Sunbrella fabrics or COM. Zippers are corrosion resistant
- Seat cushion contains our standard outdoor, quick-dry reticulated foam core for efficient drainage and mildew resistance
- Back cushion is an outdoor poly-fiber fill to provide exceptional comfort
- Cushions that follow the frame contour may come non-reversible. Full
  reversibility may be custom specified. Attachment method will include d-ring or
  velcro straps
- Our furniture covers are highly recommended to protect furniture from natural outdoor elements and to improve longevity. Learn more about <u>Care and Maintenance</u>