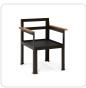

## **Product Spec**

| Width                | 23.5"           |
|----------------------|-----------------|
| Depth                | 22.5"           |
| Height               | 31.75"          |
| Seat Height          | 18"             |
| Arm Height           | 25.25 "         |
| СОМ                  | 2 yards         |
| Materials Specs      | Stainless Steel |
| Outdoor              | Yes             |
| Net Weight (approx.) | 26 lbs          |