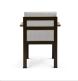

# **More Comfort Dining Arm Chair**

#### **SKU 2201**

## Product Info

- Product displayed in our suggested finish. Made to order options are available in our wide variety of teak and metal colors
- Frame designed using powder coated aluminum and premium sourced teak from Indonesia. Unfinished Teak will weather naturally and change color over time due to exterior elements. Review our Teak <u>Care and Maintenance</u> for more information
- Cushion set is available in our own premium <u>Giati Elements fabric</u>, in all Sunbrella fabrics or COM. Zippers are corrosion resistant
- Seat cushion contains our standard outdoor, quick-dry reticulated foam core for efficient drainage and mildew resistance
- Back cushion is an outdoor poly-fiber fill to provide exceptional comfort
- Cushions that follow the frame contour may come non-reversible. Full
  reversibility may be custom specified. Attachment method will include d-ring or
  velcro straps
- Our furniture covers are highly recommended to protect furniture from natural outdoor elements and to improve longevity. Learn more about <u>Care and Maintenance</u>