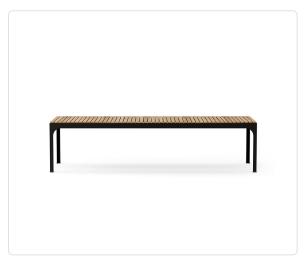

## **More Comfort Dining Table (120in)**

#### SKU 22010

#### Product Info

- Product displayed in our suggested finish. Made to order options are available in our wide variety of teak and metal colors
- Frame designed using powder coated aluminum and premium sourced teak from Indonesia. Unfinished Teak will weather naturally and change color over time due to exterior elements. Review our Teak <u>Care and Maintenance</u> for more information
- Our furniture covers are highly recommended to protect furniture from natural outdoor elements and to improve longevity. Learn more about <u>Care and</u> <u>Maintenance</u>

### Product Spec

| Width                | 120"            |
|----------------------|-----------------|
| Depth                | 40"             |
| Height               | 30"             |
| Materials Specs      | Stainless Steel |
| Net Weight (approx.) | 185 lbs         |
| Outdoor              | Yes             |