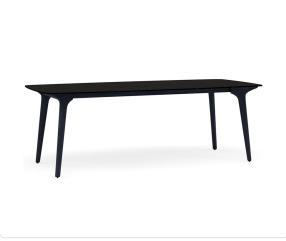

## Product Info

- Frame available Natural Teak or Brushed Teak Nero.
- Ceramic Top available in Fossil, Travertin Geo, Marble White, Marble Black, Perla, Basalt Black, Concrete, and Emperador.
- Pictured in Natural with Fossil Top, Brushed Nero with Fossil Top, Brushed Nero with Perla Top, Brushed Nero with Emperador Top, Brushed Nero with Black Marble Top, Natural with Perla Top, and Natural with Concrete Top.
- Oval shaped ceramic table top with rounded corners; knock-down design; black adjustable feet.
- Protective Cover is Available.

#### Product Spec

| Width           | 103.9" |
|-----------------|--------|
| Depth           | 46.5"  |
| Height          | 35.8"  |
| Materials Specs | Teak   |
| Outdoor         | Yes    |