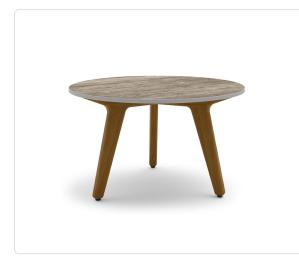

## Torsa Coffee Table (Ø 24in)

## Product Info

- Frame available Natural Teak or Brushed Teak Nero.
- Ceramic Top available in Fossil, Travertin Geo, Marble White, Marble Black, Perla, Basalt Black, Concrete, and Emperador.
- Pictured in Natural Teak with Travertin Geo Top, Brushed Teak Nero with Black Marble Top, Brushed Teak Nero with Perla Top, Brushed Teak Nero with Emperador Top.
- Round shaped ceramic table with rounded corners; knock-down design; black adjustable feet.
- Protective Cover is Available.