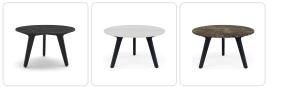

## Product Info

- Frame available Natural Teak or Brushed Teak Nero.
- Ceramic Top available in Fossil, Travertin Geo, Marble White, Marble Black, Perla, Basalt Black, Concrete, and Emperador.
- Pictured in Natural Teak with Travertin Geo Top, Brushed Teak Nero with Black Marble Top, Brushed Teak Nero with Perla Top, Brushed Teak Nero with Emperador Top.
- Round shaped ceramic table with rounded corners; knock-down design; black adjustable feet.
- Protective Cover is Available.