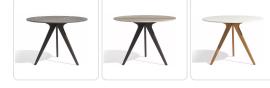

#### Product Info

- Frame available Natural Teak or Brushed Teak Nero.
- Ceramic Top available in Fossil, Travertin Geo, Marble White, Marble Black, Perla, Basalt Black, Concrete, and Emperador.
- Pictured in Brushed Teak Nero with Fossil Top, Natural Teak with White Marble Top, Brushed Teak Nero with Black Marble Top, Brushed Teak Nero with Travertin Geo Top.
- Round shaped ceramic table with rounded corners; knock-down design; black adjustable feet.
- Protective Cover is Available.