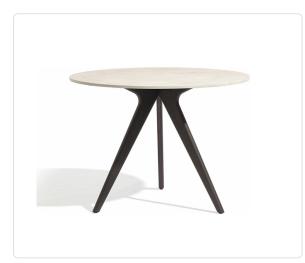

## Torsa Dining Table (Ø 39in)

#### Product Info

- Frame available Natural Teak or Brushed Teak Nero.
- Ceramic Top available in Fossil, Travertin Geo, Marble White, Marble Black, Perla, Basalt Black, Concrete, and Emperador.
- Pictured in Brushed Teak Nero with Fossil Top, Natural Teak with White Marble Top, Brushed Teak Nero with Black Marble Top, Brushed Teak Nero with Travertin Geo Top.
- Round shaped ceramic table with rounded corners; knock-down design; black adjustable feet.
- Protective Cover is Available.