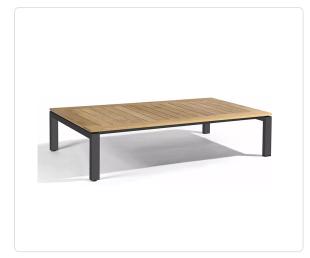

## Trento Coffee Table (59in)

## Product Info

Trento tables combine elegant design with unprecedented ease of use due to its built-in wheels. The seemingly floating tabletop gives every piece in the collection a modern, graceful look.

- Frame in Power Coated Stainless Steel; Lava or White finish.
- Top available in Teak, 6mm thick Ceramic; White, Quartz, Perla, Basalt Black, or 12mm thick Ceramic; Travertin or Concrete.
- Protective cover is available.

Product Spec

| Width           | 59.1" |
|-----------------|-------|
| Depth           | 35.4" |
| Height          | 13.8" |
| Materials Specs | Metal |
| Outdoor         | Yes   |