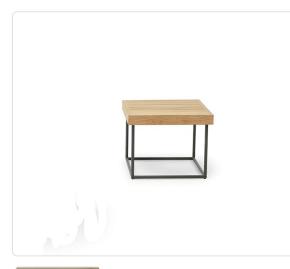

# Allaperto Nautic Square Coffee Table (20in)

### Product Info

The Allaperto Nautic mood draws inspiration from the maritime world and pairs precious teak with an artisanal herringbone rope weave, ensuring durability and weather resistance. Designed by Matteo Thun & Antonio Rodriguez.

- Frame in Powder Coated Aluminum, Textured Coffee Brown finish.
- Top in Slatted Natural Teak.
- Rain Cover is available.

#### Product Spec

| Width           | 19.7"    |
|-----------------|----------|
| Depth           | 19.7"    |
| Height          | 15.7"    |
| Materials Specs | Aluminum |
| Outdoor         | Yes      |