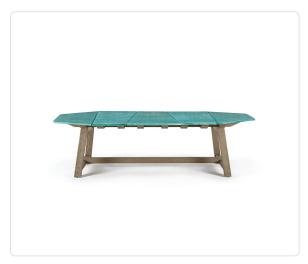

## **Rafael Dining Table (104in)**

### Product Info

Designed by Paola Navone, Rafael is a collection with an unusual appearance and strong character, influenced by the versatility and transience of nature.

- Frame Available in Brushed Natural Teak or Pickled Teak.
- $\bullet \ \ \mathsf{Top} \ \mathsf{in} \ \mathsf{Statuary} \ \mathsf{Marble} \ \mathsf{or} \ \mathsf{Enameled} \ \mathsf{Lava} \ \mathsf{Stone} \ \mathsf{in} \ \mathsf{Smeraldo} \ (\mathsf{turquoise} \ \mathsf{color}).$
- Rain cover is available.

### Product Spec

| Width           | 104"  |
|-----------------|-------|
| Depth           | 60.6" |
| Height          | 28.9" |
| Materials Specs | Stone |
| Outdoor         | Yes   |