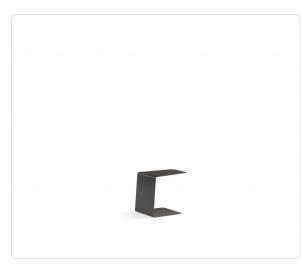

## Tavo Closed 36

## Product Info

Minimalist in shape, Tavo immediately catches the eye. Composed of a single frame made of bent aluminium, Tavo is every bit as light as it appears to be. Thanks to its open structure, the side table slides effortlessly over your sofa or lounge bed to keep your favorite book or drinks within arm's reach.

• Frame in Powder Coated Aluminum; White, Lava, or Shingle color.

• Protective Cover Available.

Product Spec

| Width           | 14.2"    |
|-----------------|----------|
| Depth           | 17.1"    |
| Height          | 17.5"    |
| Materials Specs | Aluminum |
| Outdoor         | Yes      |