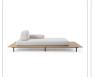

## **Calipso Back Cushion**

#### Product Info

sizes options: width 27.5" (70cm) or 39" (99cm), height 13" (33cm) Calipso is offered in three different modules (120x120 cm, 180x120 cm, and 240x120 cm), each of which consists of a base made with natural teak slats, in varying sizes. The aluminum frame is particularly discreet, so much so that the lounge seats appear to be 'floating'. The soft cushions are available in three sizes (100x100 cm, 170x100 cm, and 200x100 cm) and are 'free' of the base they rest on, which is larger than the cushions themselves in order to allow the utmost freedom in positioning each element, according to need. Calipso offers a new way to enjoy outdoor living with quality, flexibility, style and comfort, effortlessly meeting the needs of residential spaces as well as the more sophisticated requirements of contract and hotel settings.