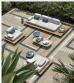

#### Product Info

sizes options: width 27.5" (70cm) or 39" (99cm), height 13" (33cm) Calipso is offered in three different modules (120x120 cm, 180x120 cm, and 240x120 cm), each of which consists of a base made with natural teak slats, in varying sizes. The aluminum frame is particularly discreet, so much so that the lounge seats appear to be 'floating'. The soft cushions are available in three sizes (100x100 cm, 170x100 cm, and 200x100 cm) and are 'free' of the base they rest on, which is larger than the cushions themselves in order to allow the utmost freedom in positioning each element, according to need. Calipso offers a new way to enjoy outdoor living with quality, flexibility, style and comfort, effortlessly meeting the needs of residential spaces as well as the more sophisticated requirements of contract and hotel settings.