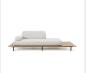

## **Calipso Back Cushion**

#### Product Info

sizes options: width 27.5" (70cm) or 39" (99cm), height 13" (33cm) Calipso is offered in three different modules (120x120 cm, 180x120 cm, and 240x120 cm), each of which consists of a base made with natural teak slats, in varying sizes. The aluminum frame is particularly discreet, so much so that the lounge seats appear to be 'floating'. The soft cushions are available in three sizes (100x100 cm, 170x100 cm, and 200x100 cm) and are 'free' of the base they rest on, which is larger than the cushions themselves in order to allow the utmost freedom in positioning each element, according to need. Calipso offers a new way to enjoy outdoor living with quality, flexibility, style and comfort, effortlessly meeting the needs of residential spaces as well as the more sophisticated requirements of contract and hotel settings.