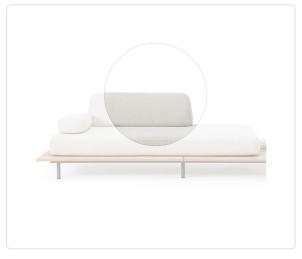

## **Calipso Back Cushion**

#### Product Info

sizes options: width 27.5" (70cm) or 39" (99cm), height 13" (33cm) Calipso is offered in three different modules (120x120 cm, 180x120 cm, and 240x120 cm), each of which consists of a base made with natural teak slats, in varying sizes. The aluminum frame is particularly discreet, so much so that the lounge seats appear to be 'floating'. The soft cushions are available in three sizes (100x100 cm, 170x100 cm, and 200x100 cm) and are 'free' of the base they rest on, which is larger than the cushions themselves in order to allow the utmost freedom in positioning each element, according to need. Calipso offers a new way to enjoy outdoor living with quality, flexibility, style and comfort, effortlessly meeting the needs of residential spaces as well as the more sophisticated requirements of contract and hotel settings.