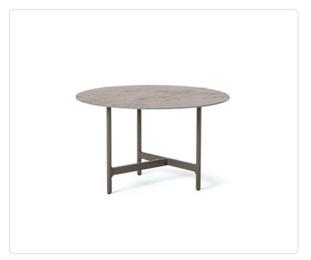

# Calipso Round Coffee Table (Ø 21in)

## Product Info

Calipso offers a new way to enjoy outdoor living with quality, flexibility, style and comfort, effortlessly meeting the needs of residential spaces as well as the more sophisticated requirements of contract and hotel settings.

- Frame in Dark Grey Powder Coated Aluminum.
- Ceramic Stone Top in Ice White or Emperador Extra Brown color, or Enamelled Lava Stone in Acquamarina color.
- Rain cover is available.

### Product Spec

| Diameter        | 20.9  |
|-----------------|-------|
| Height          | 13"   |
| Materials Specs | Metal |
| Outdoor         | Yes   |