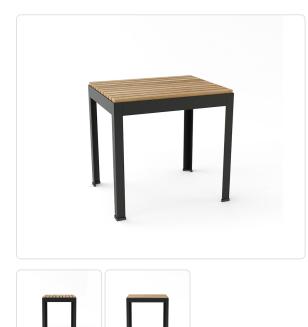

# More Comfort 2 Top Dining Table (30in)

# SKU 2201030

## Product Spec

| Width                | 30"             |
|----------------------|-----------------|
| Depth                | 24"             |
| Height               | 30"             |
| Materials Specs      | Stainless Steel |
| Net Weight (approx.) | 43 lbs          |
| Outdoor              | Yes             |