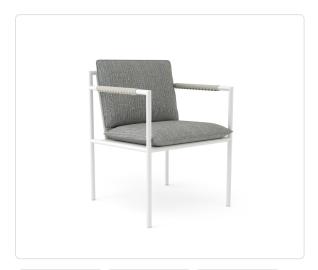

# **Summer Dining Arm Chair**

# SKU 2301

### Product Info

- Product displayed in our suggested finish. Made to order options are available in our wide variety of powder coat and rope colors.
- Frame designed in a durable powder coated aluminum
- Rope is engineered with strong UV, mold and stain resistance
- Cushion set is available in our own premium <u>Giati Elements fabric</u>, in all Sunbrella fabrics or COM. Zippers are corrosion resistant.
- Seat cushion contains our standard outdoor, quick-dry reticulated foam core for efficient drainage and mildew resistance
- Back cushion is an outdoor poly-fiber fill to provide exceptional comfort
- Cushions that follow the frame contour may come non-reversible. Full reversibility may be custom specified. Attachment method will include d-ring or velcro straps
- Our furniture covers are highly recommended to protect furniture from natural outdoor elements and to improve longevity. Learn more about <u>Care and Maintenance</u>

### **Product Spec**

| Width                | 22.5"    |
|----------------------|----------|
| Depth                | 25.5"    |
| Height               | 29.5"    |
| Seat Height          | 18"      |
| Arm Height           | 26.5 "   |
| СОМ                  | 2 yards  |
| Materials Specs      | Aluminum |
| Outdoor              | Yes      |
| Net Weight (approx.) | 18 lbs   |