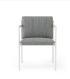

### Product Info

- Product displayed in our suggested finish. Made to order options are available in our wide variety of powder coat and rope colors.
- Frame designed in a durable powder coated aluminum
- Rope is engineered with strong UV, mold and stain resistance
- Cushion set is available in our own premium <u>Giati Elements fabric</u>, in all Sunbrella fabrics or COM. Zippers are corrosion resistant.
- Seat cushion contains our standard outdoor, quick-dry reticulated foam core for efficient drainage and mildew resistance
- Back cushion is an outdoor poly-fiber fill to provide exceptional comfort
- Cushions that follow the frame contour may come non-reversible. Full reversibility may be custom specified. Attachment method will include d-ring or velcro straps
- Our furniture covers are highly recommended to protect furniture from natural outdoor elements and to improve longevity. Learn more about <u>Care and Maintenance</u>

### **Product Spec**

| Width                | 22.5"    |
|----------------------|----------|
| Depth                | 25.5"    |
| Height               | 29.5"    |
| Seat Height          | 18"      |
| Arm Height           | 26.5 "   |
| СОМ                  | 2 yards  |
| Materials Specs      | Aluminum |
| Outdoor              | Yes      |
| Net Weight (approx.) | 18 lbs   |