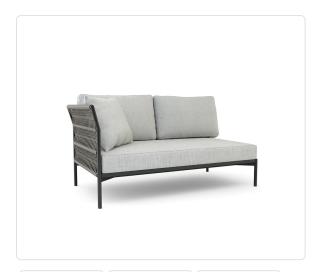

# Longshore LF High Arm 2-Seat

# Product Info

- Product displayed in our suggested finish. Made to order options are available in our wide variety of powder coat and rope colors.
- Frame designed in a durable powder coated aluminum
- Rope is engineered with strong UV, mold and stain resistance
- Cushion set is available in our own premium <u>Giati Elements fabric</u>, in all Sunbrella fabrics or COM. Zippers are corrosion resistant.
- Seat cushion contains our standard outdoor, quick-dry reticulated foam core for efficient drainage and mildew resistance
- Back cushion is an outdoor poly-fiber fill to provide exceptional comfort
- Cushions that follow the frame contour may come non-reversible. Full reversibility may be custom specified. Attachment method will include d-ring or velcro straps
- Throw pillows are available in a variety of shapes and sizes, priced separately
- Our furniture covers are highly recommended to protect furniture from natural outdoor elements and to improve longevity. Learn more about <u>Care and Maintenance</u>