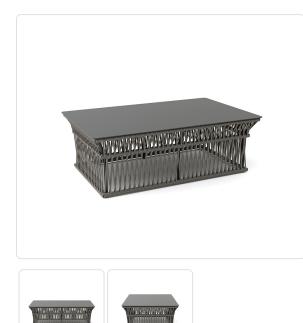

# Longshore Coffee Table (47in) - Metal Top

## SKU 26012

info@walterswicker.com T (201) 567-2000

## Product Info

- Product displayed in our suggested finish. Made to order options are available in our wide variety of powder coat and rope colors.
- Frame designed in a durable powder coated aluminum
- Rope is engineered with strong UV, mold and stain resistance
- Our furniture covers are highly recommended to protect furniture from natural outdoor elements and to improve longevity. Learn more about <u>Care and Maintenance</u>