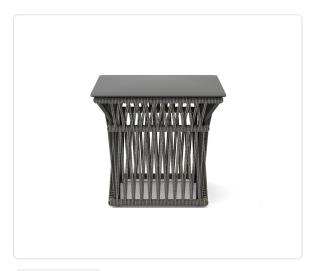

# **Longshore Square End Table (20in) - Metal Top**

#### Product Info

- Product displayed in our suggested finish. Made to order options are available in our wide variety of powder coat and rope colors.
- Frame designed in a durable powder coated aluminum
- Rope is engineered with strong UV, mold and stain resistance
- Our furniture covers are highly recommended to protect furniture from natural outdoor elements and to improve longevity. Learn more about <u>Care and Maintenance</u>

### Product Spec

| Width                | 20"      |
|----------------------|----------|
| Depth                | 20"      |
| Height               | 18"      |
| Materials Specs      | Aluminum |
| Outdoor              | Yes      |
| Net Weight (approx.) | 18 lbs   |