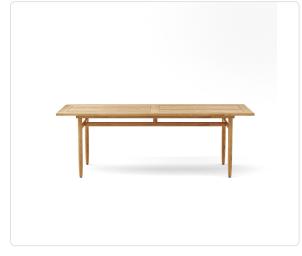

## Stringer Dining Table (89in) - Teak

## Product Info

Product Spec

- Product displayed in our suggested finish. Made to order options are available in our wide variety of teak colors
- Frame designed using premium sourced teak from Indonesia. Unfinished Teak will weather naturally and change color over time due to exterior elements. Review our Teak Care and Maintenance for more information
- Our furniture covers are highly recommended to protect furniture from natural outdoor elements and to improve longevity. Learn more about <u>Care and Maintenance</u>

| Width           | 89"  |
|-----------------|------|
| Depth           | 36"  |
| Height          | 30"  |
| Materials Specs | Teak |
| Outdoor         | Yes  |