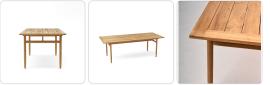

## Stringer Dining Table (89in) - Teak

## Product Info

Product Spec

- Product displayed in our suggested finish. Made to order options are available in our wide variety of teak colors
- Frame designed using premium sourced teak from Indonesia. Unfinished Teak will weather naturally and change color over time due to exterior elements. Review our Teak Care and Maintenance for more information
- Our furniture covers are highly recommended to protect furniture from natural outdoor elements and to improve longevity. Learn more about <u>Care and Maintenance</u>

| Width           | 89"  |
|-----------------|------|
| Depth           | 36"  |
| Height          | 30"  |
| Materials Specs | Teak |
| Outdoor         | Yes  |