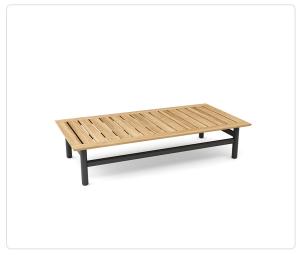

# **Stringer Coffee Table (60in) - Metal and Teak**

#### Product Info

- Product displayed in our suggested finish. Made to order options are available in our wide variety of teak and metal colors
- Frame designed using powder coated aluminum and premium sourced teak from Indonesia. Unfinished Teak will weather naturally and change color over time due to exterior elements. Review our Teak <u>Care and Maintenance</u> for more information
- Our furniture covers are highly recommended to protect furniture from natural outdoor elements and to improve longevity. Learn more about <u>Care and Maintenance</u>

### Product Spec

| Width           | 60"      |
|-----------------|----------|
| Depth           | 30"      |
| Height          | 13"      |
| Materials Specs | Aluminum |
| Outdoor         | Yes      |