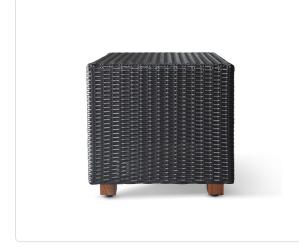

# Soho Cube Table (18in)

## Product Info

- Product displayed in our suggested finish. Made to order options are available in our wide variety of outdoor all-weather wicker and teak colors
- Internal frame designed in a durable powder coated aluminum and wrapped in an allweather outdoor rattan wicker
- Our furniture covers are highly recommended to protect furniture from natural outdoor elements and to improve longevity. Learn more about <u>Care and Maintenance</u>

## Product Spec

| Width           | 18"                |
|-----------------|--------------------|
| Depth           | 18"                |
| Height          | 18"                |
| Materials Specs | All-Weather Wicker |
| Outdoor         | Yes                |
| Net Weight      | 11 lbs             |