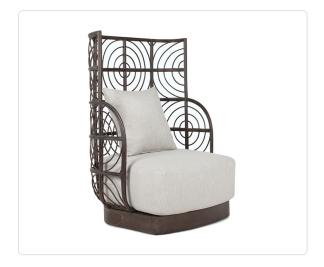

## **Cove Wing Chair**

## SKU bf18-cov-13

## Product Info

- Product displayed in our suggested finish. Made to order options are available in our wide variety of mahogany colors
- Powder coated metal frame with rattan weave accents
- Materials are suitable for indoor use, only
- Cushions are available in our own premium Giati Elements fabric, in all Sunbrella fabrics or COM
- Includes seat cushion and (1) back pillow 24x24" square
- Throw pillows are available in a variety of shapes and sizes, priced separately

## Product Spec

| Width           | 32"      |
|-----------------|----------|
| Depth           | 27.5"    |
| Height          | 45"      |
| СОМ             | 3 yards  |
| Materials Specs | Aluminum |
| Outdoor         | No       |