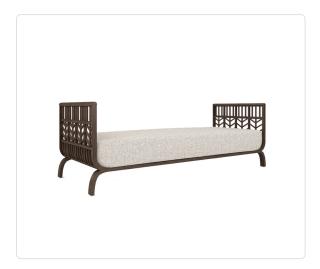

## Ikema Bench

## SKU bf18-ike-15

## Product Info

- Product displayed in our suggested finish. Made to order options are available in our wide variety of mahogany colors
- Frame in hand-carved mahogany wood
- Materials are suitable for indoor use, only
- Cushions are available in our own premium <u>Giati Elements fabric</u>, in all Sunbrella fabrics or COM
- Throw pillows are available in a variety of shapes and sizes, priced separately