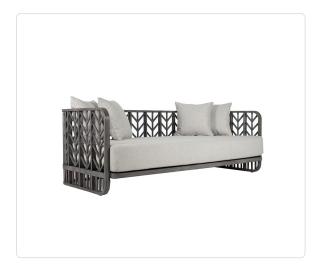

## Ikema Sofa

## SKU bf18-ike-14

## Product Info

- Product displayed in our suggested finish. Made to order options are available in our wide variety of mahogany colors
- Frame in hand-carved mahogany wood
- Materials are suitable for indoor use, only
- Cushions are available in our own premium <u>Giati Elements fabric</u>, in all Sunbrella fabrics or COM
- Throw pillows are available in a variety of shapes and sizes, priced separately