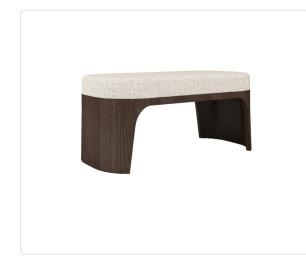

## **Malle Long Bench**

## Product Info

- Product displayed in our suggested finish. Made to order options are available in our wide variety of mahogany colors
- Frame in mahogany wood.
- Materials as shown are suitable for indoor use, only; most designs can be adapted for outdoor use per custom request, please inquire
- Cushions are available in our own premium Giati Elements fabric, in all Sunbrella fabrics or COM

## Product Spec

| Width           | 59"      |
|-----------------|----------|
| Depth           | 21.5"    |
| Height          | 17.5"    |
| СОМ             | 4 yards  |
| Materials Specs | Mahogany |
| Outdoor         | No       |