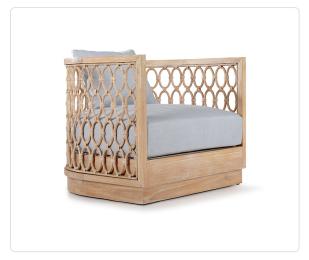

## Malle Lounge Chair

## Product Info

- Product displayed in our suggested finish. Made to order options are available in our wide variety of mahogany colors
- Mahogany wood surfaces with accents in hand-woven rattan to add texture and visual interest.
- Materials are suitable for indoor use, only
- Cushions are available in our own premium Giati Elements fabric, in all Sunbrella fabrics or COM
- Throw pillows are available in a variety of shapes and sizes, priced separately

## Product Spec

| Width           | 32"      |
|-----------------|----------|
| Depth           | 30.5"    |
| Height          | 26.5"    |
| Seat Height     | 12"      |
| СОМ             | 3 yards  |
| Materials Specs | Mahogany |
| Outdoor         | No       |