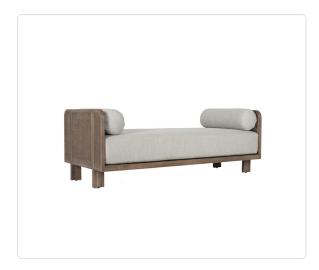

## Morgan Bench

## SKU bf18-mor-15

## Product Info

- Product displayed in our suggested finish. Made to order options are available in our wide variety of mahogany colors
- Mahogany wood surfaces with accents in hand-woven rattan to add texture and visual interest.
- Materials are suitable for indoor use, only
- Cushions are available in our own premium Giati Elements fabric, in all Sunbrella fabrics or COM
- Includes loose seat cushion and 2x bolster pillows
- Throw pillows are available in a variety of shapes and sizes, priced separately