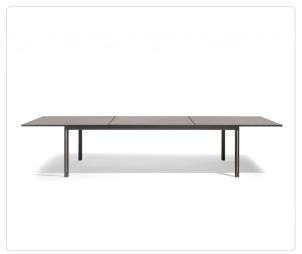

## Luna Extendible Dining Table (95in) - Basalt Grey

SKU TABOOO0357 - F10/Basalt Grey

## Product Info

- Stocked in Lava Frame with Basalt Grey Top
- Frame available in Aluminum Lava and White.
- Top options: 6mm Ceramic in White, Quartz, Perla and Basalt Black
- $\bullet$  Top options: Acid Etched glass in White, Taupe, Black and Sand.
- Table can be extended to 141.7"L with easy sliding system for extendable function.
- Optional: LED light can be purchased separately and include a set of battery, charger and remote control.
- Protective Cover is available.

## Product Spec

| Width           | 94.5" |
|-----------------|-------|
| Depth           | 39.4" |
| Height          | 29.9" |
| Materials Specs | Glass |
| Outdoor         | Yes   |