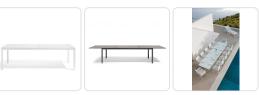

## Luna Extendible Dining Table (95in) - Basalt Grey

SKU TABOOO0357 - F10/Basalt Grey

## Product Info

- Stocked in Lava Frame with Basalt Grey Top
- Frame available in Aluminum Lava and White.
- Top options: 6mm Ceramic in White, Quartz, Perla and Basalt Black
- $\bullet$  Top options: Acid Etched glass in White, Taupe, Black and Sand.
- Table can be extended to 141.7"L with easy sliding system for extendable function.
- Optional: LED light can be purchased separately and include a set of battery, charger and remote control.
- Protective Cover is available.

## Product Spec

| Width           | 94.5" |
|-----------------|-------|
| Depth           | 39.4" |
| Height          | 29.9" |
| Materials Specs | Glass |
| Outdoor         | Yes   |