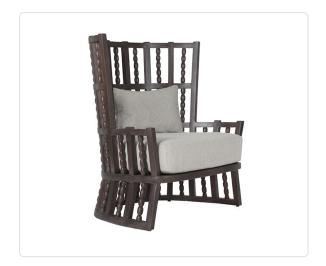

## Noosa Wing Chair

## SKU bf18-noo-13

## Product Info

- Product displayed in our suggested finish. Made to order options are available in our wide variety of mahogany colors
- Sculpted mahogany wood frame
- Materials are suitable for indoor use, only
- Cushions are available in our own premium <u>Giati Elements fabric</u>, in all Sunbrella fabrics or COM
- Throw pillows are available in a variety of shapes and sizes, priced separately
- Includes seat cushion and (1) back pillow measuring 20x26"