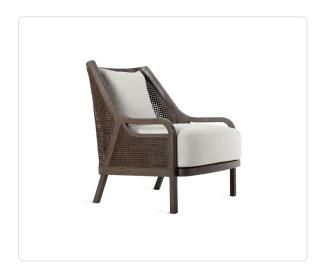

## **Sumba Lounge Chair**

### Product Info

- Product displayed in our suggested finish. Made to order options are available in our wide variety of mahogany colors
- Frame in mahogany wood
- Material is suitable for indoor use, only
- Cushions are available in our own premium <u>Giati Elements fabric</u>, in all Sunbrella fabrics or COM

#### Product Spec

| Width           | 36.5"     |
|-----------------|-----------|
| Depth           | 40.5"     |
| Height          | 37.5"     |
| Deck Height     | 9.2"      |
| Seat Height     | 18"       |
| Arm Height      | 23.5"     |
| СОМ             | 4.5 yards |
| Materials Specs | Mahogany  |
| Outdoor         | No        |