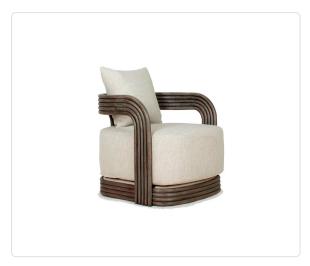

## Tahiti Lounge Chair

## Product Info

- Product displayed in our suggested finish. Made to order options are available in our wide variety of mahogany colors
- Frame in mahogany and bent rattan with mahogany finishes
- Materials are suitable for indoor use, only
- Includes 1x Seat Cushion, 1x Back Pillow, 1x Upholstered Seat Deck
- Cushions are available in our own premium Giati Elements fabric, in all Sunbrella fabrics or COM
- Throw pillows are available in a variety of shapes and sizes, priced separatel

## Product Spec

| Width                | 29.5"     |
|----------------------|-----------|
| Depth                | 31.5"     |
| Height               | 32.5"     |
| Seat Height          | 17.8"     |
| Arm Height           | 28 "      |
| СОМ                  | 3.5 yards |
| Materials Specs      | Rattan    |
| Outdoor              | No        |
| Net Weight (approx.) | 45 lbs    |